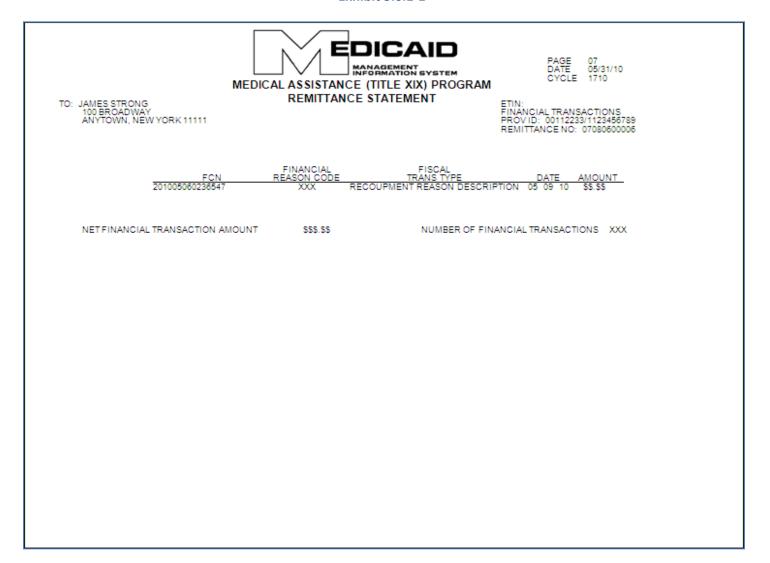

combined)
- Pends
- Paid
- Deny
- Net total paid (sum of approved adjustments/voids and paid original claims)

*Grand Totals* for the entire provider remittance advice appear on a separate page following the page containing the *totals by provider type and member ID*. The grand total is broken down by:

- Adjustments/voids (combined)
- Pends
- Paid
- Deny
- Net total paid (entire remittance)

## 3.6 Section Four – Financial Transactions and Accounts Receivable

This section has two subsections:

- Financial Transactions
- Accounts Receivable

### 3.6.1 Financial Transactions

The Financial Transactions subsection lists all the recoupments that were applied to the provider during the specific cycle. If there is no recoupment activity, this subsection is not produced.

#### Exhibit 3.6.1-1



## 3.6.1.1 Explanation of Financial Transactions Columns

#### **FCN**

The Financial Control Number (FCN) is a unique identifier assigned to each financial transaction.

#### **Financial Reason Code**

This code is for DOH/CSC use only; it has no relevance to providers. It identifies the reason for the recoupment.

## **Financial Transaction Type**

This is the description of the Financial Reason Code. For example: Third Party Recovery.

#### **Date**

The date on which the recoupment was applied. Since all the recoupments listed on this page pertain to the current cycle, all the recoupments will have the same date.

#### **Amount**

The dollar amount corresponding to the particular fiscal transaction. This amount is deducted from the provider's total payment for the cycle.

## 3.6.1.2