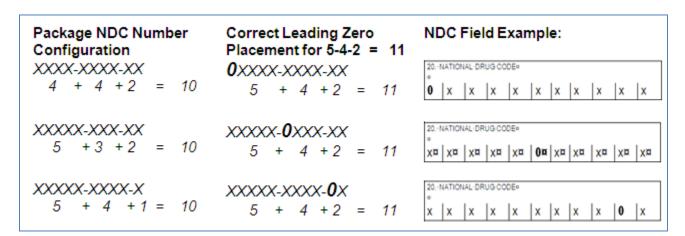

be used for drug code billing.
- Only one drug code claim may be submitted per 150002 claim form; however, other procedures may be billed
  on the same claim.

# NDC [National Drug Code] (Field 20)

National Drug Code is a unique code that identifies a drug labeler/vendor, product and trade package size.

Enter the NDC as an 11-digit sequence of numbers. Do not use spaces, hyphens or other punctuation marks in this field.

NOTE: Providers must pay particular attention to placement of zeroes because the labeler of a particular drug package may have omitted preceding (leading) zeros in any one of the NDC segments. The provider must enter the required leading zeros within the affected segment.

See Exhibit 2.4.2-3 for examples of the NDC and leading zero placement.

### **Exhibit 2.4.2-3**



# Unit (Field 20A)

Use one of the following when completing this entry:

UN = Unit

F2 = International Unit

GR = Gram

ML = Milliliter

# Quantity (Field 20B)

Enter the numeric quantity administered to the client. Report the quantity in relation to the decimal point as shown in Exhibit 2.4.2-4.

NOTE: The preprinted decimal point must be rewritten in blue or black ink when entering a value in this field. The claim will not process correctly if the decimal is not entered in blue or black ink.

Exhibit 2.4.2-4



# Cost (Field 20C)

Enter based on price per unit (e.g. if administering 0.150 grams (GM), enter the cost of only one gram or unit) as shown in Exhibit 2.4.2-5.

Exhibit 2.4.2-5



NOTE: The preprinted decimal point must be rewritten in blue or black ink when entering a value i