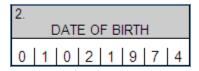

| 1                        | آ ا آ        | العقد        |         | 1 1               | 1 1 1                                | 1 1                |                        |                                          |                          |                         |                             |              |        |            |               |            |

# Patient's Name (Field 1)

Enter the patient's first name, followed by the last name. This information may be obtained from the Client's (Patient's) Common Benefit ID Card.

# Date of Birth (Field 2)

Enter the patient's birth date. This information may be obtained from the Client's (Patient's) Common Benefit ID Card. The birth date must be in the format MMDDYYYY as shown in Exhibit 2.4.2-1.

Exhibit 2.4.2-1



# Patient's Sex (Field 5A)

Place an 'X' in the appropriate box to indicate the patient's sex. This information may be obtained from the Client's (Patient's) Common Benefit ID Card.

# **Medicaid Number (Field 6A)**

Enter the patient's ID number (Client ID number). This information may be obtained from the Client's (Patient's) Common Benefit ID Card. Medicaid Client ID numbers are assigned by NYS Medicaid and are composed of 8 characters in the format AANNNNNA, where A = alpha character and N = numeric character as shown in Exhibit 2.4.2-2.

Exhibit 2.4.2-2



# **Was Condition Related To (Field 10)**

If applicable, place an 'X' in the appropriate box to indicate whether the service rendered to the patient was for a condition resulting from an accident or a crime. Select the boxes in a