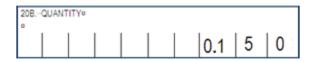

a particular drug package may have omitted preceding (leading) zeros in any one of the NDC segments. The provider must enter the required leading zeros within the affected segment.

See Exhibit 2.4.2-3 for examples of the NDC and leading zero placement.

### **Exhibit 2.4.2-3**



# Unit (Field 20A)

Use one of the following when completing this entry:

UN = Unit

F2 = International Unit

GR = Gram

ML = Milliliter

# Quantity (Field 20B)

Enter the numeric quantity administered to the client. Report the quantity in relation to the decimal point as shown in Exhibit 2.4.2-4.

NOTE: The preprinted decimal point must be rewritten in blue or black ink when entering a value in this field. The claim will not process correctly if the decimal is not entered in blue or black ink.

Exhibit 2.4.2-4



# Cost (Field 20C)

Enter based on price per unit (e.g. if administering 0.150 grams (GM), enter the cost of only one gram or unit) as shown in Exhibit 2.4.2-5.

Exhibit 2.4.2-5



NOTE: The preprinted decimal point must be rewritten in blue or black ink when entering a value in this field. The claim will not process correctly if the decimal is not entered in blue or black ink.

Exhibit 2.4.2-6 contains a sample of how a drug code would be submitted along with another service provided on the same day.

### Exhibit 2.4.2-6

| MEDICAL ACC                                              | CTAN/              | C UEALTH IN                            | CUDANO                 | ~=     | 10               | NLY TO BE                          | A 00              | OE V                       |