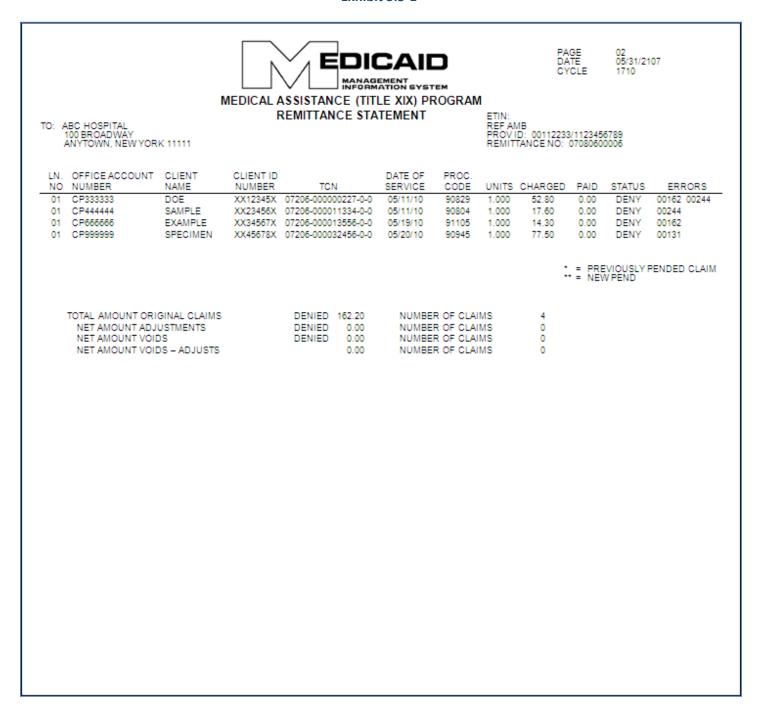

Exhibit 2.4.2.1-1 and Exhibit 2.4.2.1-2 illustrate an example of a claim with an adjustment being made to change information submitted on the claim. TCN 0904101234567890 is shared by three individual claim lines. This TCN was paid on February 10, 2009. After receiving payment, the provider determines that the service date of one of the claim line records is incorrect. An adjustment must be submitted to correct the records. Exhibit 2.4.2.1-1 shows the claim as it was originally submitted and Exhibit 2.4.2.1-2 shows the claim as it appears after the adjustment has been made.