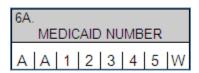

of Birth (Field 2)

Enter the patient's birth date. This information may be obtained from the Client's (Patient's) Common Benefit ID Card. The birth date must be in the format MMDDYYYY as shown in Exhibit 2.4.2-1.

Exhibit 2.4.2-1



# Patient's Sex (Field 5A)

Place an 'X' in the appropriate box to indicate the patient's sex. This information may be obtained from the Client's (Patient's) Common Benefit ID Card.

# **Medicaid Number (Field 6A)**

Enter the patient's ID number (Client ID number). This information may be obtained from the Client's (Patient's) Common Benefit ID Card. Medicaid Client ID numbers are assigned by NYS Medicaid and are composed of 8 characters in the format AANNNNNA, where A = alpha character and N = numeric character as shown in Exhibit 2.4.2-2.

Exhibit 2.4.2-2



# **Was Condition Related To (Field 10)**

If applicable, place an 'X' in the appropriate box to indicate whether the service rendered to the patient was for a condition resulting from an accident or a crime. Select the boxes in accordance with the following:

Patient's Employment

Use this box to indicate Worker's Compensation. Leave this box blank if condition is related to patient's employment, but not to Worker's Compensation.

Crime Victim

Use this box to indicate that the condition treated was the result of an assault or crime.

Auto Accident

Use this box to indicate Automobile No-Fault. Leave this box blank if condition is related to an auto accident other than no-fault or if no-fault benefits are exhausted.

Other Liability

Use this box to indicate that the condition was relat